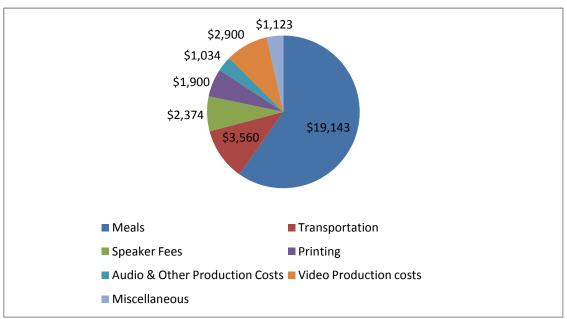

|                           | 2                 | 009-10   |             | MEIEA    |             | MEISA    |
|---------------------------|-------------------|----------|-------------|----------|-------------|----------|
| Cost of Business          | <b>Projection</b> |          | (w/o MEISA) |          | (w/o MEIEA) |          |
| Advertising               | \$                | (3,960)  | \$          | (3,960)  | \$          | (3,960)  |
| Conference Production     | \$                | (29,000) | \$          | (6,200)  | \$          | (18,544) |
| General Operations        | \$                | (7,292)  | \$          | (7,292)  | \$          | (5,987)  |
| Journal Publication       | \$                | (1,161)  | \$          | (1,161)  |             |          |
| MEISA Awards              |                   | (500)    |             |          | \$          | (500)    |
| MEISA Grants              | \$<br>\$          | (5,500)  |             |          | \$          | (5,500)  |
| MEISA Operations Support  | \$                | (2,000)  |             |          | \$          | (2,000)  |
| Payroll                   | \$                | (4,954)  | \$          | (3,727)  | \$          | (4,954)  |
| Research grants           | \$                | (9,000)  | \$          | (9,000)  |             |          |
|                           | \$                | (63,367) | \$          | (31,340) | \$          | (41,444) |
| Detential Devenue         |                   |          |             |          |             |          |
| Potential Revenue         | _                 | F 040    | _           | F 040    |             |          |
| Active Memberships        | \$                | 5,940    | \$          | 5,940    | _           | 22.027   |
| Conference Fees           | \$                | 35,000   | \$          | 14,900   | \$          | 22,087   |
| Institutional Memberships | \$                | 10,200   | \$          | 10,200   |             |          |
| Sponsorships              | \$<br>\$          | 5,500    | \$          | 5,500    |             |          |
| Student Memberships       | \$                | 10,638   |             |          | \$          | 10,638   |
|                           | \$                | 67,278   | \$          | 36,540   | \$          | 32,725   |
|                           |                   |          |             |          |             |          |
| NET REVENUE               | \$                | 3,911    | \$          | 5,200    | \$          | (8,719)  |