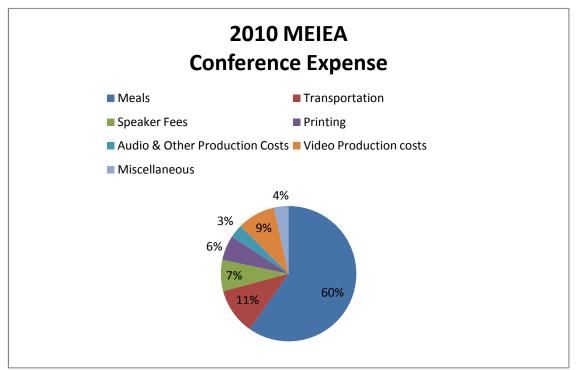

|                           | 2                 | 009-10   |             | MEIEA    |             | MEISA    |
|---------------------------|-------------------|----------|-------------|----------|-------------|----------|
| Cost of Business          | <b>Projection</b> |          | (w/o MEISA) |          | (w/o MEIEA) |          |
| Advertising               | \$                | (3,960)  | \$          | (3,960)  | \$          | (3,960)  |
| Conference Production     | \$                | (29,000) | \$          | (6,200)  | \$          | (18,544) |
| General Operations        | \$                | (7,292)  | \$          | (7,292)  | \$          | (5,987)  |
| Journal Publication       | \$                | (1,161)  | \$          | (1,161)  |             |          |
| MEISA Awards              |                   | (500)    |             |          | \$          | (500)    |
| MEISA Grants              | \$<br>\$          | (5,500)  |             |          | \$          | (5,500)  |
| MEISA Operations Support  | \$                | (2,000)  |             |          | \$          | (2,000)  |
| Payroll                   | \$                | (4,954)  | \$          | (3,727)  | \$          | (4,954)  |
| Research grants           | \$                | (9,000)  | \$          | (9,000)  |             |          |
|                           | \$                | (63,367) | \$          | (31,340) | \$          | (41,444) |
| Detential Devenue         |                   |          |             |          |             |          |
| Potential Revenue         | _                 | F 040    | _           | F 040    |             |          |
| Active Memberships        | \$                | 5,940    | \$          | 5,940    | _           | 22.027   |
| Conference Fees           | \$                | 35,000   | \$          | 14,900   | \$          | 22,087   |
| Institutional Memberships | \$                | 10,200   | \$          | 10,200   |             |          |
| Sponsorships              | \$<br>\$          | 5,500    | \$          | 5,500    |             |          |
| Student Memberships       | \$                | 10,638   |             |          | \$          | 10,638   |
|                           | \$                | 67,278   | \$          | 36,540   | \$          | 32,725   |
|                           |                   |          |             |          |             |          |
| NET REVENUE               | \$                | 3,911    | \$          | 5,200    | \$          | (8,719)  |